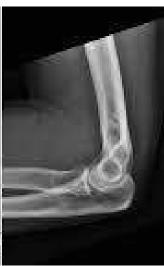

## X RAY ELBOW JOINT

## **VIEW: AP/LATERAL VIEW**

- Proximal radio-ulnar and elbow joint are normal.
- No e/o fracture or periosteal reaction seen.
- · No osteolytic or sclerotic lesions.
- Soft tissue shadow appears normal.

## **IMPRESSION**

No abnormality detected.

Thanks for Reference

\*\*\*\*End of Report\*\*\*\*

Radiologic Technologists

(MSC, PGDM)

Dr. Payal Shah

(MD, Radiologist)