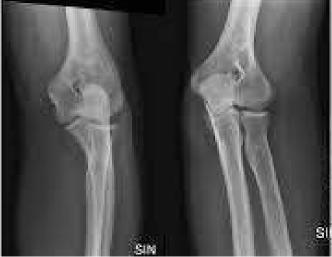

## X RAY ELBOW JOINT

## **VIEW: AP/LATERAL VIEW**

- Proximal radio-ulnar and elbow joint are normal.
- No e/o fracture or periosteal reaction seen.
- · No osteolytic or sclerotic lesions.
- Soft tissue shadow appears normal.

## **IMPRESSION**

No abnormality detected.

Thanks for Reference

\*\*\*\*End of Report\*\*\*\*

Radiologic Technologists

(MSC, PGDM)

Dr. Payal Shah

(MD, Radiologist)