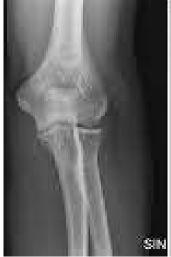

## X RAY ELBOW JOINT

## **VIEW: AP/LATERAL VIEW**

- Proximal radio-ulnar and elbow joint are normal.
- No e/o fracture or periosteal reaction seen.
- · No osteolytic or sclerotic lesions.
- Soft tissue shadow appears normal.

## **IMPRESSION**

No abnormality detected.

Thanks for Reference

\*\*\*\*End of Report\*\*\*\*

Radiologic Technologists

(MSC, PGDM)

Dr. Payal Shah

(MD, Radiologist)